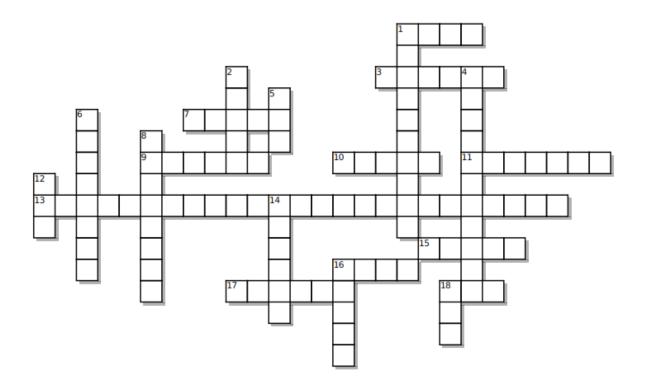

## American Sussex Association Crossword Puzzle

## ACROSS

- 1 Male over 1 year
- 3 When a hen sits on eggs
- 7 A color of Sussex
- 9 Female under 1 year
- 10 Sussex skin color
- 11 The Sussex originated in this country
- 13 Our club name
- 15 A color of Sussex
- 16 A color of Sussex
- 17 A color of Sussex
- 18 Sussex should have \_\_\_\_\_ earlobes

## DOWN

- 1 A color of Sussex
- 2 Sussex should have shanks
- 4 The Sussex should hold its tail at a 45
- 5 Female over 1 year
- 6 Male under 1 year
- 8 The most common variety of Sussex in the United States
- 12 Sussex lay \_\_\_\_ colored eggs 14 Sussex have a \_\_\_\_\_ comb
- 16 A color of Sussex
- 18 A color of Sussex